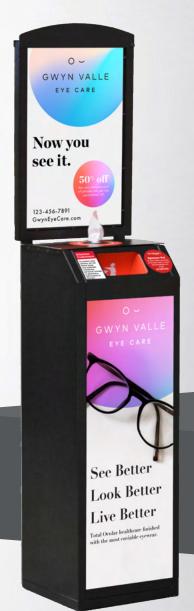

### **GETTING TO KNOW YOUR**

**Premium or Premium Mini Kiosk** 

PREMIUM MAGNET TEMPLATE

#### **PREMIUM POSTER**

11.5" x 19"

The main message should be large and on the top ad space with supporting content on the bottom.

#### **MAGNET**

11.5" x 31"

Although the bottom ad space is larger, the majority of customers will not bend down to read. Avoid lengthy text on this ad space.

31 in

19 in