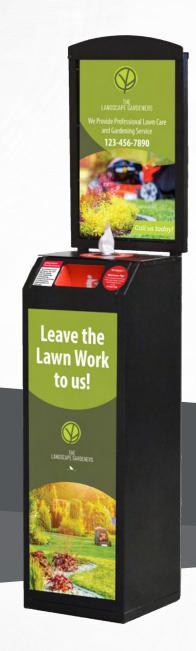

### **GETTING TO KNOW YOUR**

**Premium or Premium Mini Kiosk** 

PREMIUM MAGNET TEMPLATE

#### **PREMIUM POSTER**

11.5" x 19"

The main message should be large and on the top ad space with supporting content on the bottom.

#### **MAGNET**

11.5" x 31"

Although the bottom ad space is larger, the majority of customers will not bend down to read. Avoid lengthy text on this ad space.

31 in

19 in