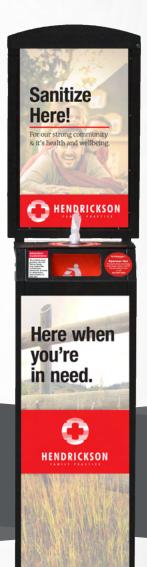

### **GETTING TO KNOW YOUR**

**Premium or Premium Mini Kiosk** 

PREMIUM MAGNET TEMPLATE

#### **PREMIUM POSTER**

11.5" x 19"

The main message should be large and on the top ad space with supporting content on the bottom.

#### **MAGNET**

11.5" x 31"

Although the bottom ad space is larger, the majority of customers will not bend down to read. Avoid lengthy text on this ad space.

31 in

19 in