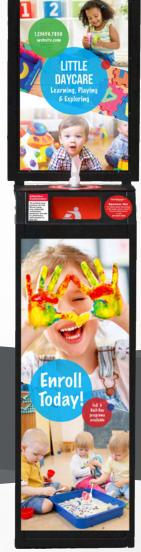

### **GETTING TO KNOW YOUR**

**Premium or Premium Mini Kiosk** 

PREMIUM MAGNET TEMPLATE

#### **PREMIUM POSTER**

11.5" x 19"

The main message should be large and on the top ad space with supporting content on the bottom.

#### **MAGNET**

11.5" x 31"

Although the bottom ad space is larger, the majority of customers will not bend down to read. Avoid lengthy text on this ad space.

31 in

19 in