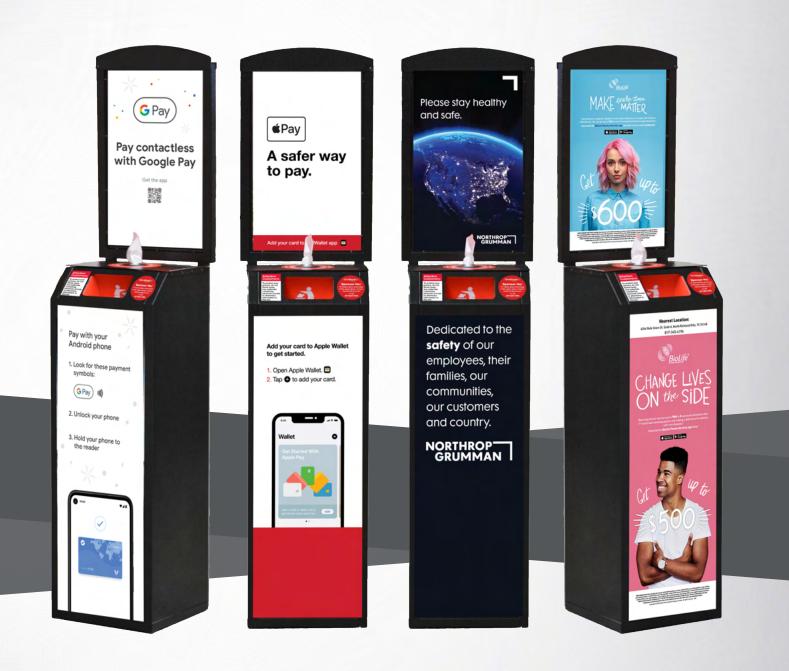

#### **MAGNET**

11.5" x 31"

Although the bottom ad space is larger, the majority of customers will not bend down to read. Avoid lengthy text on this ad space.

31 in

19 in

# PREMIUM MAGNET TEMPLATE

11.5in x 31in