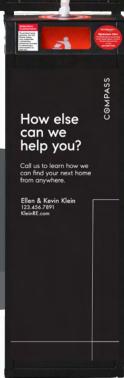

#### **MAGNET**

11.5" x 31"

Although the bottom ad space is larger, the majority of customers will not bend down to read. Avoid lengthy text on this ad space.

31 in

19 in