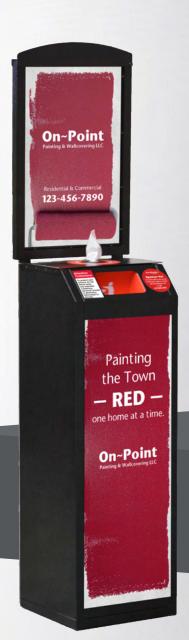

### **GETTING TO KNOW YOUR**

**Premium or Premium Mini Kiosk** 

PREMIUM MAGNET TEMPLATE

#### **PREMIUM POSTER**

11.5" x 19"

The main message should be large and on the top ad space with supporting content on the bottom.

#### **MAGNET**

11.5" x 31"

Although the bottom ad space is larger, the majority of customers will not bend down to read. Avoid lengthy text on this ad space.

31 in

19 in