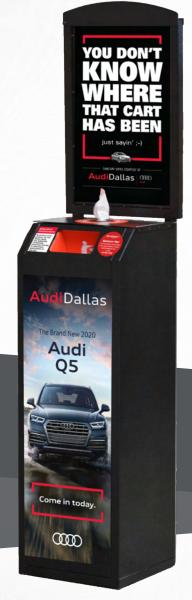

#### **PREMIUM POSTER**

11.5" x 19"

The main message should be large and on the top ad space with supporting content on the bottom.

# PREMIUM POSTER TEMPLATE

11.5in x 19in