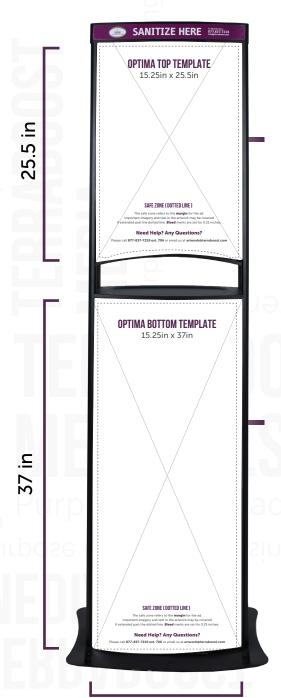

## **GETTING TO KNOW YOUR**

**Optima Kiosk** 

15.25 in

### **TOP BOARD** 15.25" x 25.5"

The main message should be large and on the top ad space with supporting content on the bottom.

#### **BOTTOM BOARD** 15.25" x 37"

Although the bottom ad space is larger, the majority of customers will not bend down to read. Avoid lengthy text on this ad space.

# **OPTIMA TOP TEMPLATE** 15.25in x 25.5in

### **SAFE ZONE [ DOTTED LINE ]**

The safe zone refers to the **margin** for the ad. Important imagery and text in the artwork may be covered if extended past the dotted line. **Bleed** marks are set for 0.25 inches.

#### **Need Help? Any Questions?**

Please call 877-837-7210 ext. 706 or email us at artwork@terraboost.com

# **OPTIMA BOTTOM TEMPLATE** 15.25in x 37in