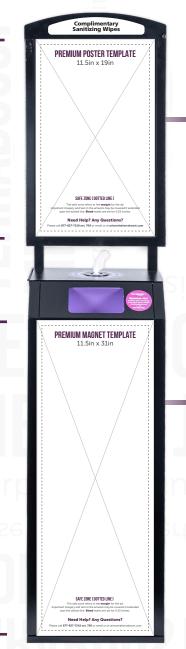

## **GETTING TO KNOW YOUR**

**Premium or Premium Mini Kiosk** 

19 in

#### PREMIUM POSTER

11.5" x 19"

The main message should be large and on the top ad space with supporting content on the bottom.

#### **MAGNET**

11.5" x 31"

Although the bottom ad space is larger, the majority of customers will not bend down to read. Avoid lengthy text on this ad space.

11.5 in

# PREMIUM POSTER TEMPLATE

11.5in x 19in

#### **SAFE ZONE [ DOTTED LINE ]**

The safe zone refers to the **margin** for the ad.
Important imagery and text in the artwork may be covered if extended past the dotted line. **Bleed** marks are set for 0.25 inches.

#### **Need Help? Any Questions?**

Please call 877-837-7210 ext. 706 or email us at artwork@terraboost.com

# PREMIUM MAGNET TEMPLATE

11.5in x 31in

### SAFE ZONE [ DOTTED LINE ]

The safe zone refers to the **margin** for the ad.
Important imagery and text in the artwork may be covered if extended past the dotted line. **Bleed** marks are set for 0.25 inches.

## Need Help? Any Questions?

Please call 877-837-7210 ext. 706 or email us at artwork@terraboost.com