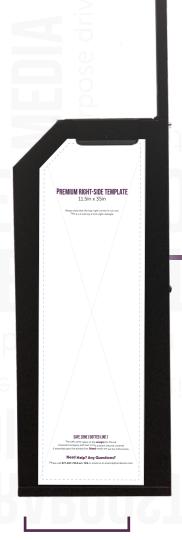

# PREMIUM RIGHT-SIDE TEMPLATE

11.5in x 35in

Please note that the top-right corner is cut-out. This is a 3 inch by 3 inch right-triangle.

#### SAFE ZONE [ DOTTED LINE ]

The safe zone refers to the **margin** for the ad.
Important imagery and text in the artwork may be covered if extended past the dotted line. **Bleed** marks are set for 0.25 inches.

### **Need Help? Any Questions?**

Please call 877-837-7210 ext. 706 or email us at artwork@terraboost.com