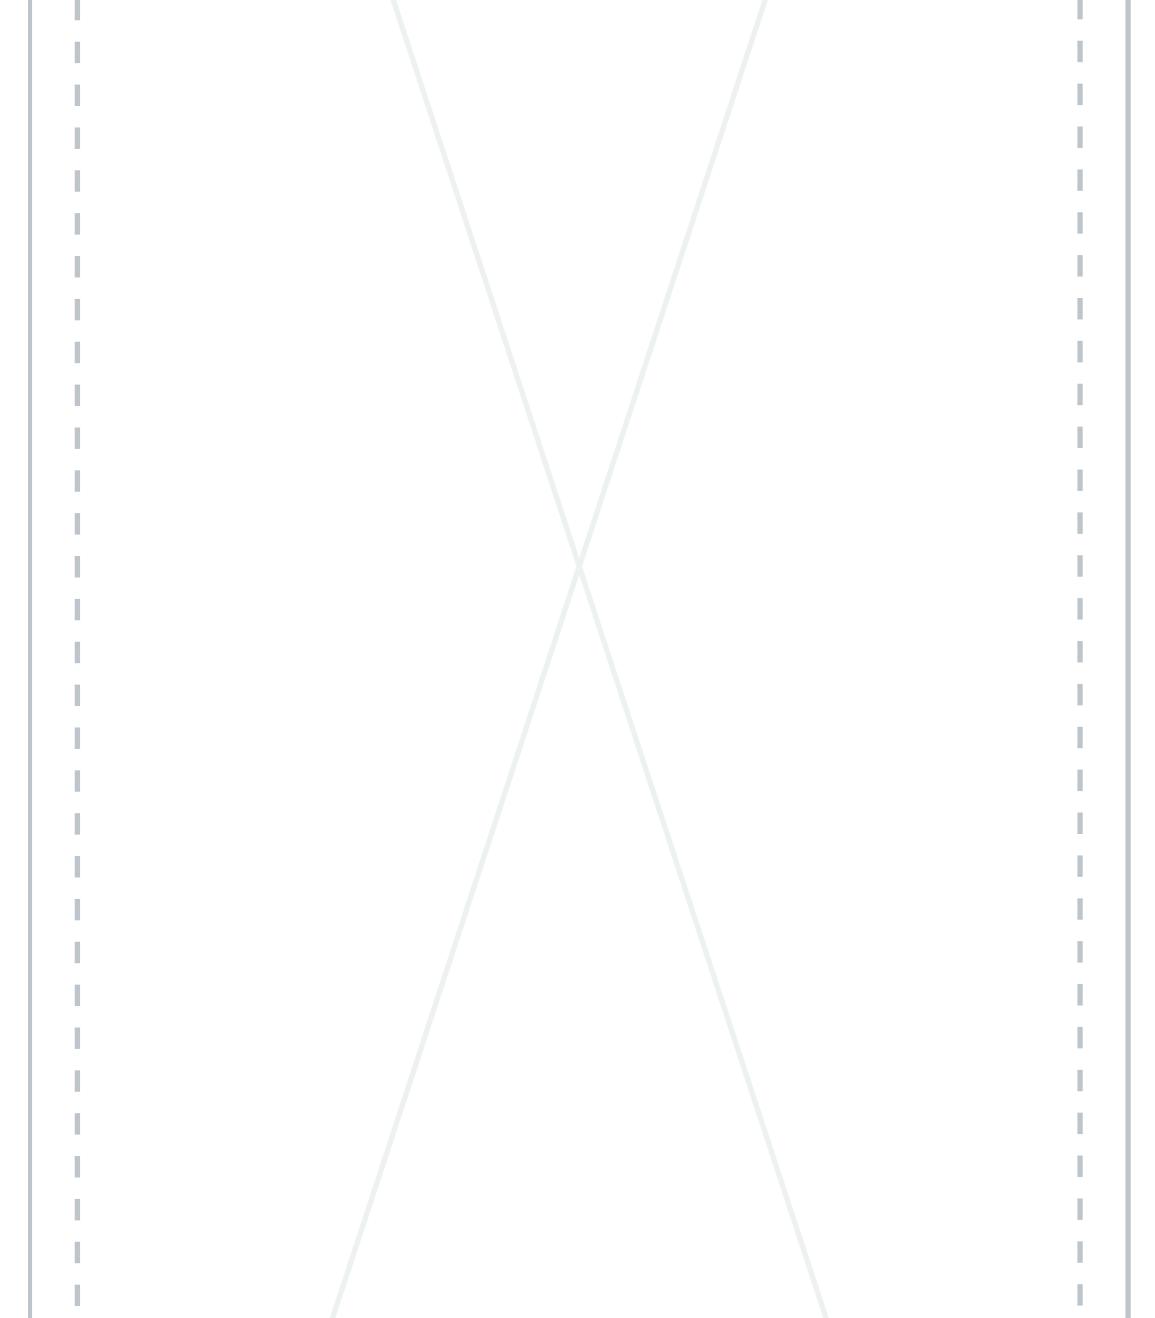

# **PREMIUM RIGHT-SIDE TEMPLATE** 11.5in x 35in

Please note that the top-right corner is cut-out. This is a 3 inch by 3 inch right-triangle.

### **SAFE ZONE [ DOTTED LINE ]**

The safe zone refers to the **margin** for the ad. Important imagery and text in the artwork may be covered if extended past the dotted line. **Bleed** marks are set for 0.25 inches.